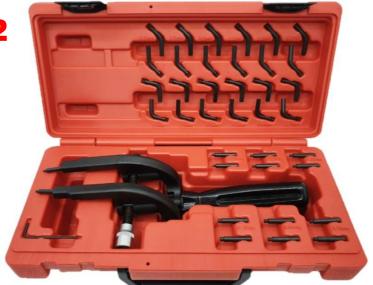

## HEAVY DUTY LOCKING RING TOOL

FOR YOUR INQUIRIES, PLEASE
INDICATE MODEL NO., AND FOLLOWING
CATALOGUE NUMBER

**SAT088** 

AT063K02

## **FEATURE**

- \* The tool is designed to fit the larger lock rings.
- \* Adjust screw with 3/8" ratchet grip.

## **APPLICATION**

- \* The strong pliers remove stuck and rusted lock rings on the axle shaft of passenger cars, light commercial vehicles and trucks.
- \* Different sizes of tips match all kinds of lock ring.

## **CONTENTS**

| Pilers with adjust screw & 3/8" ratchet grip x 1pc |                 |              |
|----------------------------------------------------|-----------------|--------------|
| Circlip Pin:                                       | 2.2mm x 2pcs    | 3.5mm x 2pcs |
|                                                    | 2.5mm x 2pcs    | 3.8mm x 2pcs |
|                                                    | 3.0mm x 2pcs    | 4.2mm x 2pcs |
| 45° Circlip Pir                                    | n: 2.2mm x 2pcs | 3.5mm x 2pcs |
|                                                    | 2.5mm x 2pcs    | 3.8mm x 2pcs |
|                                                    | 3.0mm x 2pcs    | 4.2mm x 2pcs |
| 90° Circlip Pir                                    | i: 2.2mm x 2pcs | 3.5mm x 2pcs |
|                                                    | 2.5mm x 2pcs    | 3.8mm x 2pcs |
|                                                    | 3.0mm x 2pcs    | 4.2mm x 2pcs |