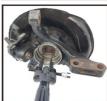

## **APPLICATION**

- \* The strong pliers remove stuck and rusted lock rings on the axle shaft of passenger cars, light commercial vehicles and trucks.
- \* Different sizes of tips match all kinds of lock ring.