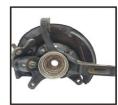

## **APPLICATION**

- \* The strong pliers remove stuck and rusted lock rings on the axle shaft of passenger cars, light commercial vehicles and trucks.
- \* Different sizes of tips match all kinds of lock ring.