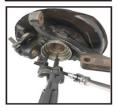

## **FEATURE**

- \* The tool is designed to fit the larger lock rings.
- \* Adjust screw with 3/8" ratchet grip.

## **APPLICATION**

- \* The strong pliers remove stuck and rusted lock rings on the axle shaft of passenger cars, light commercial vehicles and trucks.
- \* Different sizes of tips match all kinds of lock ring.